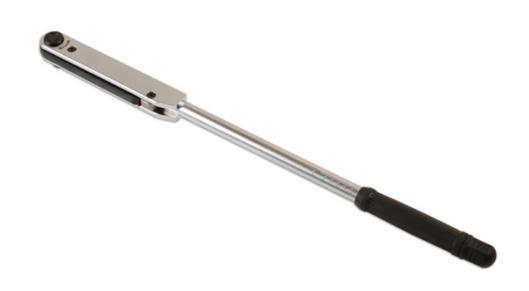

## Classic Torque Wrench 1"D 200 - 1000Nm

Classic design of dual scale torque wrench, with push-thru square drive for both RH and LH operation. Featuring a pull-out 90° torque setting adjustment mechanism and manufactured from chrome vanadium for strength.

## **Additional Information**

- Range: 200 1000Nm (147 737lb-ft).
- Push thru, reversible drive allows both left and right hand operation.
- Torque setting is quick and easy using the end cap on the handle. Loud 'click' and 'break' when torque value is reached.
- Accuracy: ±3% tolerance from the set scale value.
- Manufactured and certificated to ISO6789-1: 2017. Supplied in moulded case for storage.